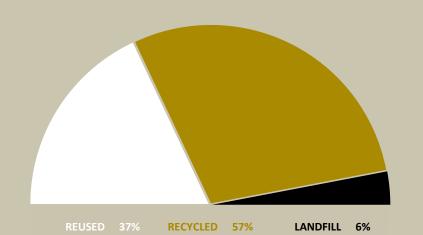

SED 39% RECYCLED 51% LANDFILL 10%

| BROWN BAGS |        |
|------------|--------|
| TOTAL      | 12,381 |
| 2020       | 3,030  |