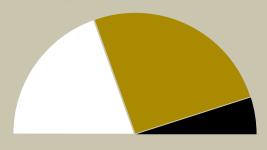

SED 39% RECYCLED 51% LANDFILL 10%

| BROWN BAGS |        |
|------------|--------|
| TOTAL      | 12,381 |
| 2020       | 3,030  |